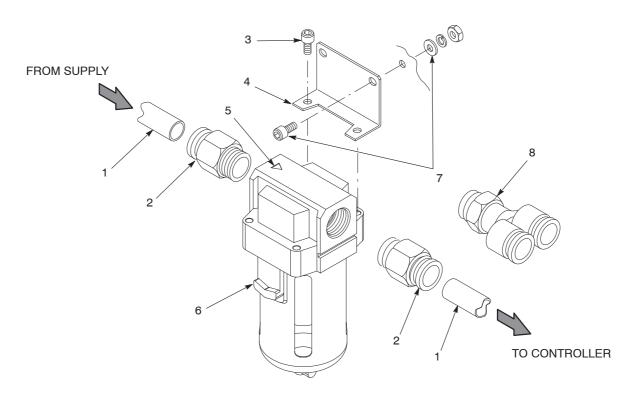

## Installation

This kit is used with both Manual Wall/Rail Mount Systems and Automatic Single/Dual Controllers.

- 1. 10-mm air tubing (blue)
- 2. 10-mm tube x 1/2 male connectors
- 3. M5 screws

- 4. Bracket
- 5. Flow indicator
- 6. Release latch

- 7. Customer-supplied fasteners
- 8. Y-branch tube connector
- 1. Use the mounting bracket (4) as a template to mark and drill mounting holes in the selected mounting surface. Make sure there is sufficient clearance to connect air tubing and change the filter element.
- 2. Manual or Single Automatic Systems: Install the two 10-mm tube x 1/2 male connectors (2) included in the kit in the filter input and output ports.
  - Dual Automatic Systems: Install a 10-mm tube  $x\ 1/2$  male connector (2) in the input port. Install the Y branch connector (8) in the output port.

© 2011 Nordson Corporation Part 1600565-01

2

- 3. Install the mounting bracket on the filter, using the included M5 screws (3), on the side of the filter opposite the release latch (6).
- 4. Mount the filter with customer supplied fasteners (7).
- 5. Note the orientation of the flow indicator (5) on the top of the filter. Cut 10-mm blue air tubing to the required lengths to connect the air supply to the filter and the filter to the controller(s), then connect the tubing.